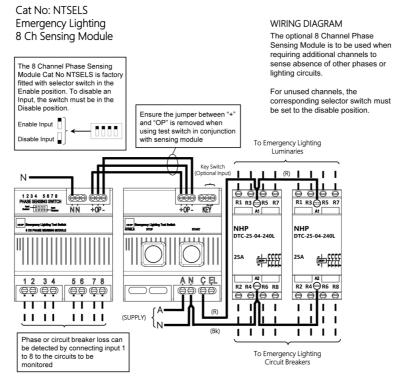

### EMERGENCY LIGHT SENSING MODULE

Power Distribution and Protection > Distribution Boards > Panelboards > General Panelboard Hardware / Accessories > Panelboard Emergency Lighting Test Kits

Connection / Wiring Diagram