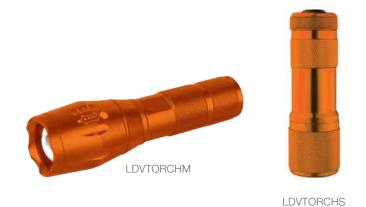

## LED TORCHES Classic and convenient

Never misplace your torch again with LEDVANCE bright orange torch light range. Available in three different powers and sizes. These aluminium battery-operated flashlights also have 100%, 50% and off functions (model dependent).

| Model Number   | LDVTORCHL / LDVTORCHM / LDVTORCHS             |
|----------------|-----------------------------------------------|
| Lumens         | 550 / 250 / 40                                |
| Function       | 100%-50%-SOS-Off -Zoom in/Out / On/off        |
| Runtime        | 5 hrs                                         |
| Battery        | 3 x C (not included) / 3 x AAA (not included) |
| Length (mm)    | 215 / 131 / 105                               |
| Diameter       | 42 38 / 35                                    |
| Weight (g)     | 250 / 150 / 100                               |
| Material       | Aluminium                                     |
| Product colour | Orange                                        |
| Warranty       | 1 year                                        |
|                |                                               |