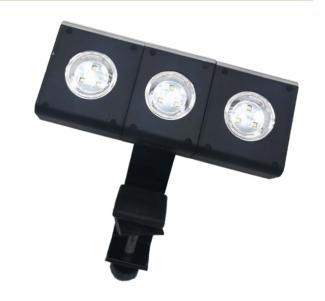

## BBQ LIGHT Lightweight and adjustable design

Bring the convenience of light to grilling at night with LEDVANCE BBQ Light. This extending light is designed to keep foodies grilling long into those summer nights. Complete with an easy to attach clamp offering 9 bright LED chips and extendable sides ensuring your grill has complete illuminance.

| Model Number   | LDVBBQLIGHT            |
|----------------|------------------------|
| Lumens         | 90                     |
| Runtime        | 7 hrs                  |
| Battery        | 3 x AAA (not included) |
| Length (mm)    | 185                    |
| Width (mm)     | 180                    |
| Height (mm)    | 45                     |
| Weight (g)     | 335                    |
| Material       | Aluminium              |
| Product colour | Black                  |
| Warranty       | 1 year                 |
|                |                        |