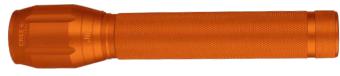

## LED TORCHES Classic and convenient

Never misplace your torch again with LEDVANCE bright orange torch light range. Available in three different powers and sizes. These aluminium battery-operated flashlights also have 100%, 50% and off functions (model dependent).

| Model Number   | LDVTORCHL / LDVTORCHM / LDVTORCHS             |
|----------------|-----------------------------------------------|
| Lumens         | 550 / 250 / 40                                |
| Function       | 100%-50%-SOS-Off -Zoom in/Out / On/off        |
| Runtime        | 5 hrs                                         |
| Battery        | 3 x C (not included) / 3 x AAA (not included) |
| Length (mm)    | 215 / 131 / 105                               |
| Diameter       | 42 38 / 35                                    |
| Weight (g)     | 250 / 150 / 100                               |
| Material       | Aluminium                                     |
| Product colour | Orange                                        |
| Warranty       | 1 year                                        |
|                |                                               |

LDVTORCHL