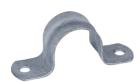

# Perforated hot-dip galvanized full saddles Ø 25 mm (x 100)

### **Benefits**

Reinforced for better support.

#### Application(s)

For securing and fastening electrical cables, tubes and ducts to various types of surfaces.

For indoor and outdoor use.

Reinforced installation with 2 attachment points fastened by screws (requires drilling).