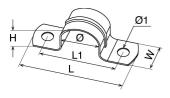

#### **Caracteristics**

Ød (mm): 25 Ø1 (mm): 5 H (mm): 24.2 L (mm): 67.4 **L1** (mm): **53.5** W (mm): 19.5 Thickness (mm): 1 Quantity per box: 100 Selling unit: EACH