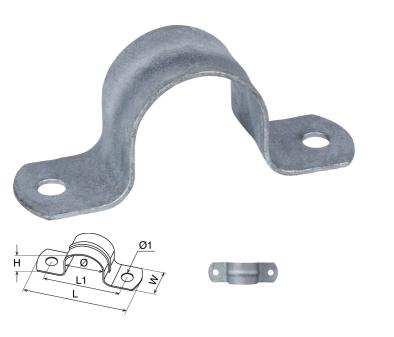

### **Caracteristics**

Ø d (mm): 20 Ø1 (mm): 5 H (mm): 19.8 L (mm): 53.6 L1 (mm): 42.3 W (mm): 16.6 Thickness (mm): 1 Quantity per box: 100 Selling unit: EACH

### **Benefits**

Reinforced for better support.