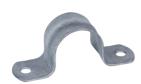

# Perforated hot-dip galvanized full saddles Ø 32 mm (x 50)

### **Benefits**

Reinforced for better support.

#### Application(s)

For securing and fastening electrical cables, tubes and ducts to various types of surfaces.

For indoor and outdoor use.

Reinforced installation with 2 attachment points fastened by screws (requires drilling).