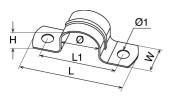

#### **Caracteristics**

Ød (mm): 32 Ø1 (mm): 5.5 H (mm): 32 L (mm): 82.7 **L1** (mm): **65.9** W (mm): 25.5 Thickness (mm): 1.2 Quantity per box: 50 Selling unit: EACH