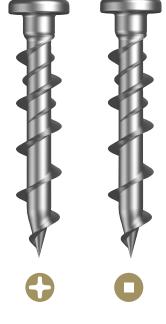

### WALL KATT UNIVERSAL PAN - PHILLIPS AND SQUARE ZINC PLATED (ROHS COMPLIANT)

| Part         | Qfind  | Drive    | Drive<br>Size | Size | Length | Pack  |  |
|--------------|--------|----------|---------------|------|--------|-------|--|
|              |        |          |               | (mm) | (mm)   | (Qty) |  |
| MWKXZPP65032 | MWK102 | Phillips | #2            | 6.5  | 32     | 100   |  |
| MWKXZPQ65032 | MWK100 | Square   | #2            | 6.5  | 32     | 100   |  |