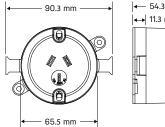

wdrivers
- Colour-coded & labelled terminals to assist cable terminations
- Multiple fixing points including external tabs for cable ties, clouts and screws

2001933

SS310-WH

Single Surface Socket, White

3 Pin, 10A, 250V a.c.



- Recessed downlight housing
- · Suits downlights with 90-92mm cut-out
- Designed for installation within concrete structure

#### SPECIFICATIONS

**FEATURES** 

SAP CODE

PRODUCT CODE

#### SPECIFICATIONS

| FEATURES     | Construction: Black ABS<br>Weight: 200g |
|--------------|-----------------------------------------|
| SAP CODE     | 2000865                                 |
| PRODUCT CODE | CIS-DL110R                              |
|              |                                         |

#### **APPLICATIONS**

- Residential
- Commercial

### DIAGRAMS