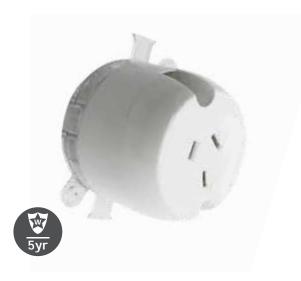

## **Surface Socket**

2001933

SS310-WH

Single Surface Socket, White

3 Pin, 10A, 250V a.c.

- Recessed downlight housing
- · Suits downlights with 90-92mm cut-out
- Designed for installation within concrete structure