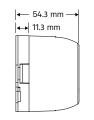

rivers
- Colour-coded & labelled terminals to assist cable terminations
- Multiple fixing points including external tabs for cable ties, clouts and screws

2001933

SS310-WH

Single Surface Socket, White

3 Pin, 10A, 250V a.c.



- Recessed downlight housing
- · Suits downlights with 90-92mm cut-out
- Designed for installation within concrete structure

#### SPECIFICATIONS

**FEATURES** 

SAP CODE

PRODUCT CODE

#### SPECIFICATIONS

| FEATURES     | Construction: Black ABS<br>Weight: 200g |
|--------------|-----------------------------------------|
| SAP CODE     | 2000865                                 |
| PRODUCT CODE | CIS-DL110R                              |
|              |                                         |

#### **APPLICATIONS**

- Residential
- Commercial

### DIAGRAMS