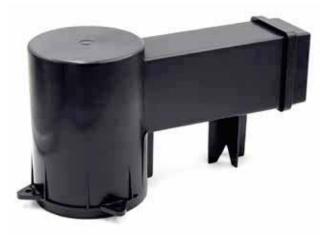

# **Downlight Housing**

- Compact size suits 90mm downlight holes
- · Transparent nail plate to view connections
- Combination head terminal screws for Flat & Philips
  Screwdrivers
- Colour-coded & labelled terminals to assist cable terminations
- Multiple fixing points including external tabs for cable ties, clouts and screws

#### SPECIFICATIONS

| FEATURES     | Construction: Black ABS<br>Weight: 200g |
|--------------|-----------------------------------------|
| SAP CODE     | 2000865                                 |
| PRODUCT CODE | CIS-DL110R                              |
|              |                                         |