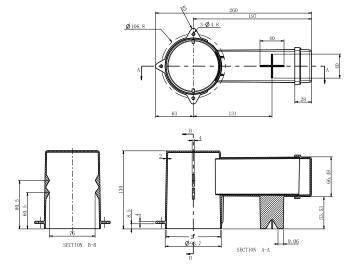

#### SPECIFICATIONS

**FEATURES** 

SAP CODE

PRODUCT CODE

#### SPECIFICATIONS

| FEATURES     | Construction: Black ABS<br>Weight: 200g |
|--------------|-----------------------------------------|
| SAP CODE     | 2000865                                 |
| PRODUCT CODE | CIS-DL110R                              |
|              |                                         |

### DIAGRAMS