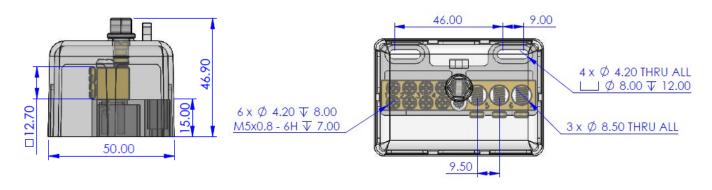

## **SPB-170376 & SPB-170547 - 100 Amp Covered Link**

- \* SPB-170376 (Red Cover)
- \* SPB-170547 (Black Cover)
- \* Brass Rated to 100 Amps
- All plastics are 960° Glow Wire Compliant

- \* All plastics are UL94-VO rated
- \* ROHS Compliant
- \* All bars mounted on clear base
- \* Compliant to AS/NZS 5112:2015