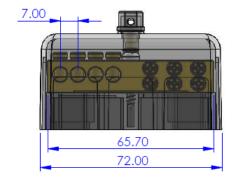

## **SPB-170376 & SPB-170547 - 100 Amp Covered Link**

- \* SPB-170376 (Red Cover)
- \* SPB-170547 (Black Cover)
- \* Brass Rated to 100 Amps
- All plastics are 960° Glow Wire Compliant

- \* All plastics are UL94-VO rated
- \* ROHS Compliant
- \* All bars mounted on clear base
- \* Compliant to AS/NZS 5112:2015