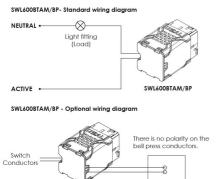

---|-----------------------|
|         | SWL600BTAM | 600       | 240                  | WHITE       | 42(L) × 24(W) × 24(H) |

\*Subject to product capability, this size load may require the inclusion of the LOAD capacitor included in the product carton

Due to continued product and technology enhancements, data sourced from sal.net.au shall not form part of any contract and or technical performance guarantee unless expressly confirmed in writing by SAL at the time of order. Products are sold in accordance with SAL Terms and Conditions of sale and all images shown are for illustration purposes only and may vary from the actual colour or finish. Unless specifically stated, all IP ratings nominated for Interior products are from "below the ceiling".



#### Dimensions

#### Wiring Diagram



Bell Press

SWL600BTAM/BP





# THE SFI SYSTEM ELIMINATES LED FLICKERING.

SIMPLY MATCH THE ECOGEM SFI DOWNLIGHT WITH THIS SDD400SFI DIMMER.





For related products please scan me





NSW/ACT: 02 9723 3099 QLD: 07 3879 5999 VIC/TAS/SA/NT: 03 9532 3168 WA: 08 9248 7458