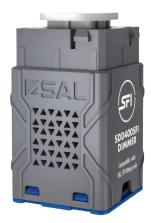

# THE SFI SYSTEM ELIMINATES LED FLICKERING.

SIMPLY MATCH THE ECOGEM SFI DOWNLIGHT WITH THIS SDD400SFI DIMMER.

For related products please scan me

NSW/ACT: 02 9723 3099 QLD: 07 3879 5999 VIC/TAS/SA/NT: 03 9532 3168 WA: 08 9248 7458