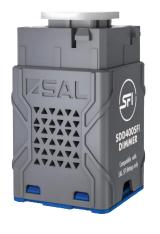

# THE SFI SYSTEM ELIMINATES LED FLICKERING.

SIMPLY MATCH THE ECOGEM SFI DOWNLIGHT WITH THIS SDD400SFI DIMMER.

DIM with FLICKER CONTROL

For related products please scan me

NSW/ACT: 02 9723 3099 QLD: 07 3879 5999 VIC/TAS/SA/NT: 03 9532 3168 WA: 08 9248 7458