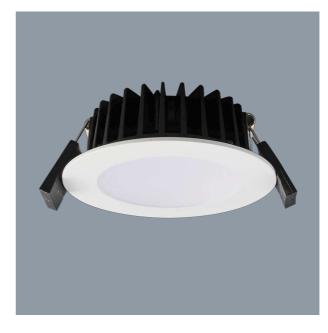

### **ECOGEM S9041HO/TC - 13W**

High output dimmable IP44 LED downlight with selectable CCT

## **Design Specifications**

- Selectable CCT 3000K/4200K/5700K
- Durable die-cast aluminium body profile
- Stylish white powder coat finish or satin nickel
- Colour trim options: (black ring S9041 BK RING), (satin nickel S9041 SN RING), (silver ring S9041 SL RING)
- Remote constant current trailing edge dimmable LED driver, with flex and plug
- High efficiency LED optics, opal polycarbonate diffuser.

# **Technical Specification**

| Product | Model No.     | Input Voltage<br>(V/AC) | Power<br>(W) | Lumens<br>(lm) | сст (к)        | Beam<br>Angle (°) |
|---------|---------------|-------------------------|--------------|----------------|----------------|-------------------|
|         | S9041HO/TC/WH | 240                     | 13           | 1040/1170/1105 | 3000/4200/5700 | 90                |

| Dimmable | CRI | Body Colour | Cut Out (mm) | Diameter (mm) | Dim (mm) |
|----------|-----|-------------|--------------|---------------|----------|
| YES      | 80  | WHITE       | 92           | 103           | 40(H)    |