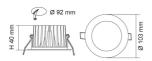

| Dimmable | CRI | Body Colour | Cut Out (mm) | Diameter (mm) | Dim (mm) |
|----------|-----|-------------|--------------|---------------|----------|
| YES      | 80  | WHITE       | 92           | 103           | 40(H)    |

# **Dimensions**

Dimensions