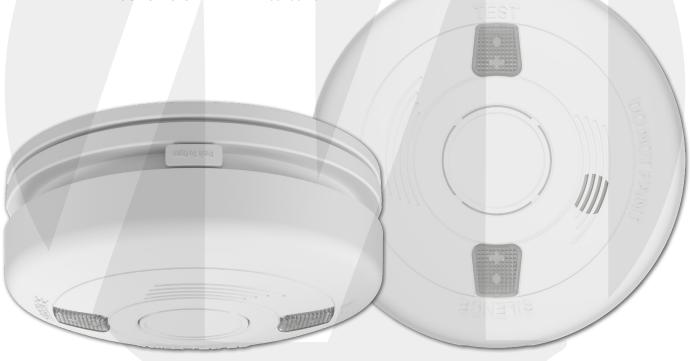

## **SMOKE DETECTOR - PHOTOELECTRIC**

## 240V

## **FEATURES & BENEFITS**

- Interconnectable with up to 20 units
- Energizer 9V battery included
- Separate hush/test button
- Hinged detachable base easy push button open
- 'No Battery', 'No Close' feature
- Loop terminal provided
- Mounting holes line up with standard plaster brackets
- Base recessed for mains cabling no need for large ceiling cut-away
- LED indicators
- 'Low Battery' audible warning
- 5 year warranty
- Improved resilience to EMI interference

## **SPECIFICATIONS**

Sound level output: 88db Temperature range: 0 - 40°C Humidity Range: 10% - 93%

Dimensions: 135mm Ø x 54mm (H)

Conforms to: AS3786:2014

| Code      | Description                         | Packing | MOQ | Ctn |
|-----------|-------------------------------------|---------|-----|-----|
| FSA-25000 | Photoelectric Smoke Detector - 240V | 5       | 1   | 50  |