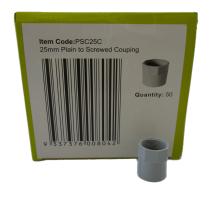

## **Product Data Sheet**

25mm Plain to Screwed Coupling

## **Primary**

Product brand
Range of Product

Rylec Series "PSC" coupling

## Profile

Material PVC (Polyvinyl Chloride)

Colour Grey
Diameter 25mm
Box Qty 50

36 Terrence Road Brendale Q 4500

**\*** +61 7 3881 6115

sales@gtsonline.com.au

gtsonline.com.au

The information provided explains a general description, and make up of the product contained herein.