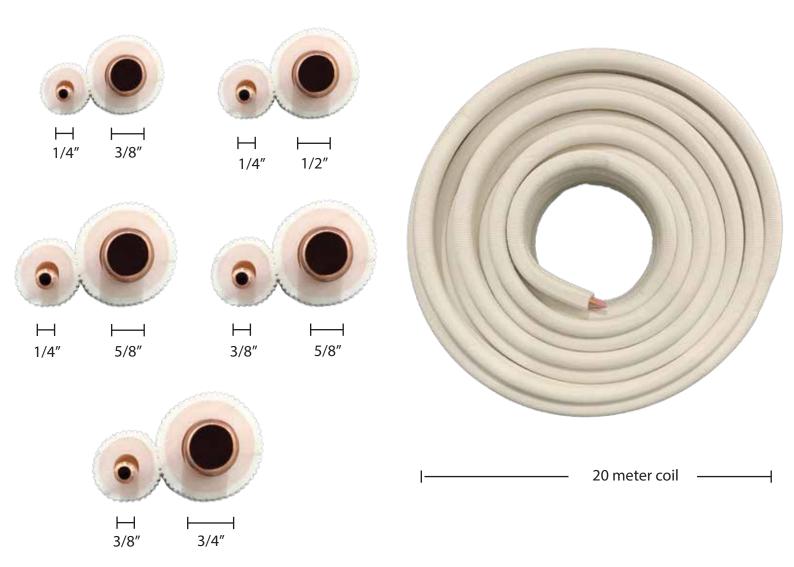

## **Insulated Copper Pair Coil**

| Product Number        | PC201438    | PC201412    | PC201458     | PC203858     | PC203834     |
|-----------------------|-------------|-------------|--------------|--------------|--------------|
| Diameter (imperial)   | 1/4" & 3/8" | 1/4" & 1/2" | 1/4" & 5/8"  | 3/8" & 5/8"  | 3/8" & 3/4"  |
| Diameter (metric)     | 6.35 & 9.52 | 6.35 &12.70 | 6.35 & 15.80 | 9.52 & 15.80 | 9.52 & 19.05 |
| Copper Thickness (mm) | 0.8 - 0.8   | 0.8 - 0.8   | 0.8 - 0.8    | 0.8 - 1.0    | 0.8 - 1.0    |
| Insulation thickness  | 10mm - 10mm | 10mm - 10mm | 10mm - 10mm  | 10mm - 10mm  | 10mm - 10mm  |
| Roll length (m)       | 20          | 20          | 20           | 20           | 20           |