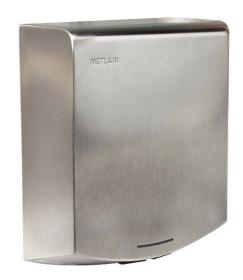

|
| Dimensions    | 220mmW x 287.9mmH x 100mmD                                                                          |
| Warranty      | 5 Year Warranty<br>(3 Years Parts and Labour<br>+ 2 Years Parts only)                               |
| Note          | Unit can be hard wired by electrician or used with cord and plug provided                           |
|               | $^{\ast}$ This unit is accessible compliant when installed in accordance with AS1428.1. guidelines. |
| Related Video | Stainless Steel Cleaning & Maintenance                                                              |
|               |                                                                                                     |





## **Downloads & Resources**

Care & Maintenance Installation instructions Mounting template Revit Promotions

The photographs and line drawings of the products presented above are representational only. Metlam Australia Pty Ltd reserves the right to, and from time to time, make changes and improvements in design and dimensions.