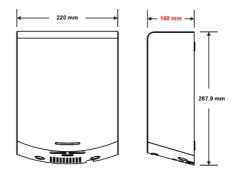

## **Specification**

| -             |                                                                                                     |
|---------------|-----------------------------------------------------------------------------------------------------|
| Material      | 1.2mm #304 Satin Stainless Steel                                                                    |
| Features      | Patented high-flow dual air outlets                                                                 |
| Motor         | 250-500W Brush Type:<br>Dual Ball Bearings<br>16,000-29,000 RPM<br>95°C auto reset overload         |
| Power Use     | 220-240V, 50Hz, 1000W                                                                               |
| Sound Level   | 72 DB (+-3) @1M                                                                                     |
| Drying time   | Less than 15 seconds                                                                                |
| DP Rating     | IP 24                                                                                               |
| Element       | 325 - 500W, adjustable                                                                              |
| Heater        | Auto resetting thermostat turns unit off at 85°C                                                    |
| Warm Air      | Speed: 95-115m/s (adjustable)                                                                       |
|               | Temp: Ambient +25°C                                                                                 |
| Protection    | 60 sec power cut off, auto reset                                                                    |
| Sensor/Range  | Infrared Automatic - 152mm +/-20mm preset<br>Blue LED indicates operation/range                     |
| Case Security | 2 SS theft resistant hex drive screws (hex key supplied)                                            |
| Net Weight    | 4.2kg                                                                                               |
| Dimensions    | 220mmW x 287.9mmH x 100mmD                                                                          |
| Warranty      | 5 Year Warranty<br>(3 Years Parts and Labour<br>+ 2 Years Parts only)                               |
| Note          | Unit can be hard wired by electrician or used with cord and plug provided                           |
|               | $^{\ast}$ This unit is accessible compliant when installed in accordance with AS1428.1. guidelines. |
| Related Video | Stainless Steel Cleaning & Maintenance                                                              |
|               |                                                                                                     |