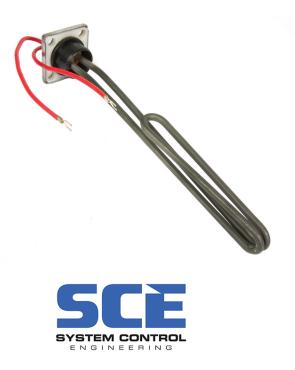

## **ELEMENT HWS 3600W INCOLOY 800 OFFSET**

## Part Number: RSH03604

## **Features**

- Incoloy 800 Offset element
- 3600W 240V 4 bolt flange with flying leads and fork terminals
- Suits: Dux and Rheem
- Incoloy 800 sheath material for higher resistance to corrosion
- Stokes P/N 1331XN Tobins P/N TA3600B