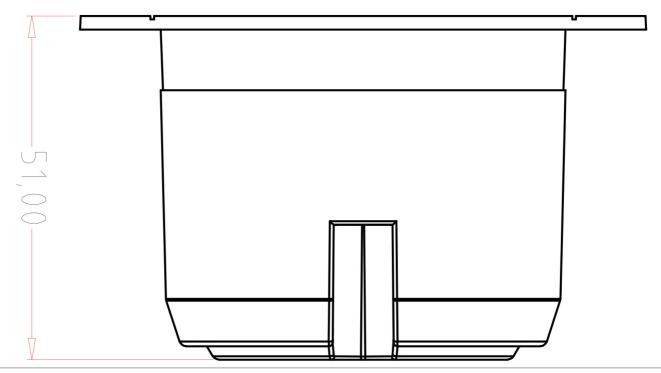

#### **Technical Specification**

| Model No. | Description                   | Input Voltage (V/AC) | Dim (mm)      | Body Colour |
|-----------|-------------------------------|----------------------|---------------|-------------|
| ESS106    | SURFACE SOCKET MOUNTING PLATE | 250                  | 62(W) x 51(H) | WHITE       |

#### **Dimensions**

NSW/ACT: 02 9723 3099 QLD: 07 3879 5999 VIC/TAS/SA/NT: 03 9532 3168 WA: 08 9248 7458 www.sal.net.au