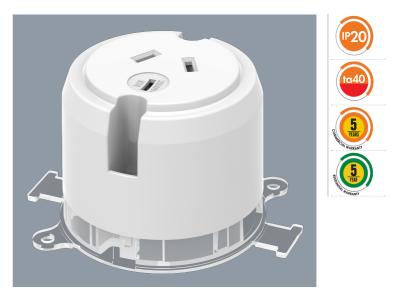

## SURFACE SOCKET ESS106

Compact designed surface socket, 250V / 10A rated, compliant to AS/NZS3112:2017

# **Design Specifications**

- Standard surface socket with transparent mounting plate
- 250V 10A surface socket rated
- Colour white
- Designed for 1mm 2.5mm solid or stranded Flat TPS cable, for installation by a qualified electrical installer

#### **Technical Specification**

| Model No. | Description                   | Input Voltage (V/AC) | Dim (mm)      | Body Colour |
|-----------|-------------------------------|----------------------|---------------|-------------|
| ESS106    | SURFACE SOCKET MOUNTING PLATE | 250                  | 62(W) x 51(H) | WHITE       |