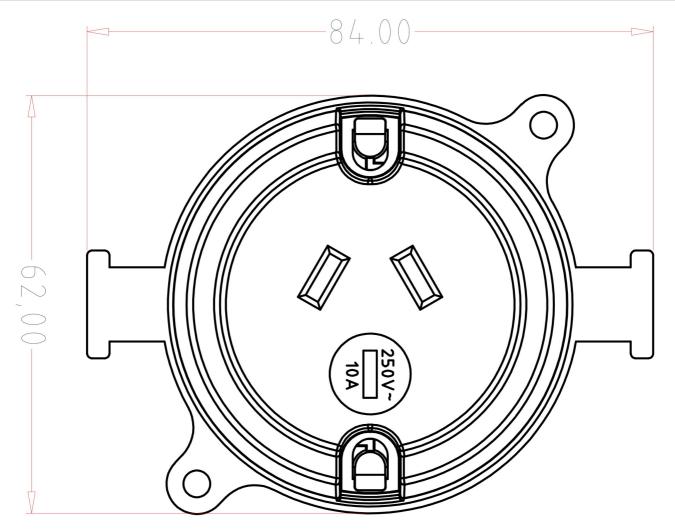

#### **Technical Specification**

| Model No. | Description                   | Input Voltage (V/AC) | Dim (mm)      | Body Colour |
|-----------|-------------------------------|----------------------|---------------|-------------|
| ESS106    | SURFACE SOCKET MOUNTING PLATE | 250                  | 62(W) x 51(H) | WHITE       |

#### **Dimensions**

NSW/ACT: 02 9723 3099 QLD: 07 3879 5999 VIC/TAS/SA/NT: 03 9532 3168 WA: 08 9248 7458 www.sal.net.au