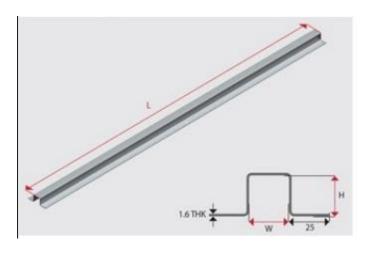

## Profile

Material Internal Size Features 1.6mm Thick Steel, Hot Dip Gal Length 1200mm x Width 29mm x Height 29mm

Designed to protect Electrical Cables and Conduits from impact damage. Comes with 2 holes on either side to secure cover to