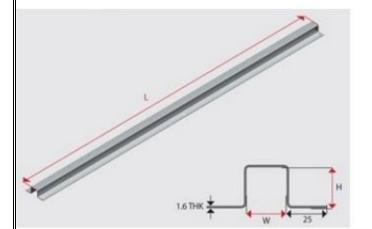

## Profile

Material 1.6mm Thick Steel, Hot Dip Gal
Internal Size Length 1200mm x Width 72mm x Height 72mm
Features Designed to protect Electrical Cables and Conduits from impact damage
Comes with 2 holes on either side to secure cover to the wall or flat surface