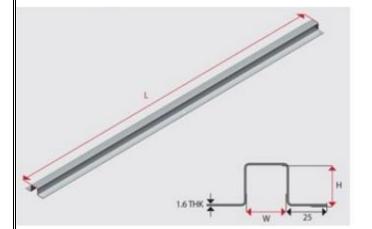

## Profile

Material 1.6mm Thick Steel, Hot Dip Gal
Internal Size Length 1200mm x Width 52mm x Height 52mm
Features Designed to protect Electrical Cables and Conduits from impact damage
Comes with 2 holes on either side to secure cover to the wall or flat surface