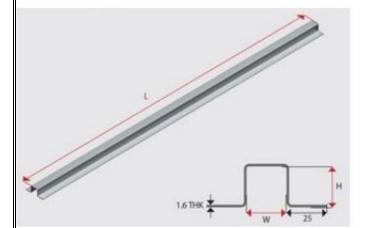

## Profile

Material 1.6mm Thick Steel, Hot Dip Gal
Internal Size Length 1200mm x Width 35mm x Height 35mm
Features Designed to protect Electrical Cables and Conduits from impact damage.
Comes with 2 holes on either side to secure cover to the wall or flat surface