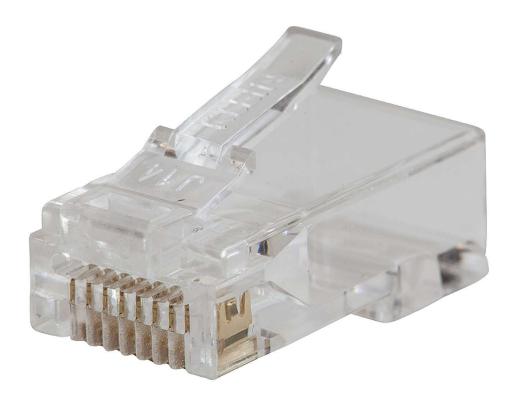

Features Klein's exclusive pass-through design for fast, reliable and consistent connector installations • Cat 5e easily passes through connector and trims flush to end face • Comes in a 50-piece package • Use with Klein Tools Pass-Thru Modular <a href="Crimper VDV226-110">Crimper VDV226-110</a>

## **Overview**

Exclusive Klein-designed modular plugs for fast, reliable connector installations for voice and data

TO-KVDV826-702 1/2

applications. Cable easily passes through connector for consistent and secure termination. Saves time, trims flush to end face, and eliminates wasted materials. Use with Klein Tools Pass-Thru $^{\text{TM}}$  Modular Crimper, VDV226  $\sim$  110.

## **SPECIFICATIONS**

| Туре                    | Modular                                                |
|-------------------------|--------------------------------------------------------|
| Application             | Voice and Data                                         |
| Special Features        | Pass-Thru Technology; Compliant with all PoE Standards |
| LxWxH                   | 7/8" × 3/32" × 29/64"                                  |
| Material                | PVC Plastic; Gold Plated Contacts                      |
| Connector Type          | RJ45                                                   |
| Cable Type              | CAT5e                                                  |
| Position & Contacts     | 8P 8C                                                  |
| Connector Color         | Clear                                                  |
| Solid Conductor Wire    | Yes                                                    |
| Standard Conductor Wire | Yes                                                    |
| Package Quantity        | 50                                                     |
| Weight                  | 0.10oz                                                 |