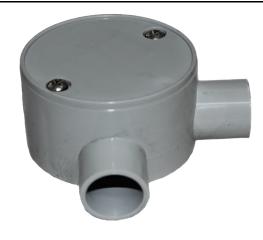

## **Product Data Sheet**

JB2090C 20mm Right Angle Shallow J/B

## Profile

Material PVC (Polyvinyl Chloride)

Diameter 20mm entry

Shape Round Colour Grey

36 Terrence Road Brendale Q 4500

**\*** +61 7 3881 6115

sales@gtsonline.com.au

gtsonline.com.au