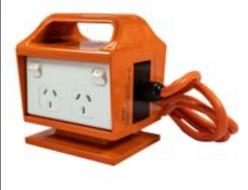

## **Product Data Sheet**

SG10R Rylec Portable RCD 4 Outlet 10A

## Profile

Supp Voltage 230-240v a.c. 50hz Max Load 10a **Rated Residual** 30ma Current Typical trip time 30ms, Tested < 40ms 1.0mm flexible HD, 1.8m Lead 150mm L x 150mm W x 189mm H, weight 1200g Size IP33 Rating Class H device, built in RCBO protection, RCD (Residual Current Proctection) provides fast power cut off