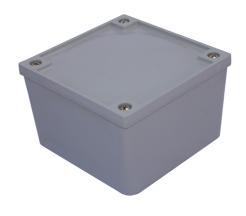

## **Primary**

Product brand Range of Product

Rylec Series "AB" PVC Adaptable box

## Profile

Material PVC (Polyvinyl Chloride)
Shape Square 108mm x 108mm

Colour Grey

36 Terrence Road Brendale Q 4500

**\*** +61 7 3881 6115

sales@gtsonline.com.au

gtsonline.com.au

The information provided explains a general description, and make up of the product contained herein.