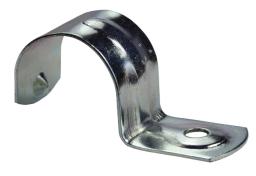

## **Product Data Sheet**

HS32 Saddle Half 32mm Z/P 6.5mm Hole

Primary

Product brand Range of Product Rylec Series "HS" Half saddles

## Profile

MaterialMetal Zinc platedDiameter32mmHole size6.5mm

36 Terrence Road Brendale Q 4500 ☎ +61 7 3881 6115 ً sales@gtsonline.com.au gtsonline.com.au

The information provided explains a general description, and make up of the product contained herein.