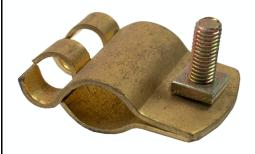

## **Primary**

Product brand Range of Product

Rylec Series "CE" Copper Earth Rod Accessories

## **Profile**

Material Brass Diameter 13mm

36 Terrence Road Brendale Q 4500

**\*** +61 7 3881 6115

sales@gtsonline.com.au

gtsonline.com.au

The information provided explains a general description, and make up of the product contained herein.