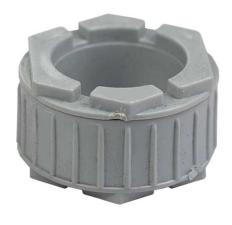

## **Product Data Sheet**

**Primary** 

Product brand Range of Product

Rylec Series "CB" PVC Bush

## Profile

Material PVC (Polyvinyl Chloride)

Size 25mm Colour Grey

36 Terrence Road Brendale Q 4500

**\*** +61 7 3881 6115

sales@gtsonline.com.au

gtsonline.com.au

The information provided explains a general description, and make up of the product contained herein.