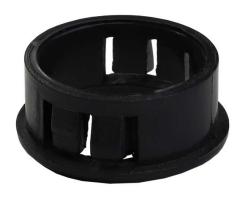

## **Product Data Sheet**

NSB20C 20mm Nylon Snap Bush

Primary
Product brand
Range of Product

Rylec Series "NSB" Bush

Profile Material Nylon

36 Terrence Road Brendale Q 4500

**\*** +61 7 3881 6115

sales@gtsonline.com.au