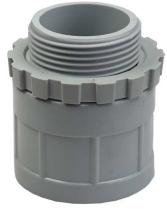

## **Product Data Sheet**

PSA32C 32mm Plain to Screwed Adaptor W/Locknut

Primary

Product brand Range of Product Rylec Series "PSA" PVC ADAPT

## Profile

MaterialPVC (Polyvinyl Chloride)Diameter32mm TubeConnectorThread type with locknutColourGrey

36 Terrence Road Brendale Q 4500 ☎ +61 7 3881 6115 ☑ sales@gtsonline.com.au

🕤 gtsonline.com.au

The information provided explains a general description, and make up of the product contained herein.