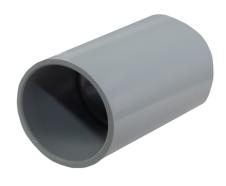

## **Product Data Sheet**

SC32C 32mm Solid Coupling

Primary

Product brand Range of Product

Rylec Series "SC" PVC Couplings

Profile

Material PVC (Polyvinyl Chloride)

Diameter 32mm Colour Grey