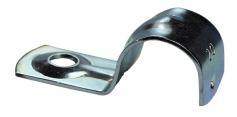

## **Product Data Sheet**

HS20

Saddle Half 20mm Z/P 6.5mm Hole

## **Primary**

Product brand Range of Product

Rylec Series "HS" Half saddles

## Profile

Material Metal Zinc plated

Diameter 20mm Hole size 6.5mm

36 Terrence Road Brendale Q 4500

**\*** +61 7 3881 6115

sales@gtsonline.com.au

gtsonline.com.au

The information provided explains a general description, and make up of the product contained herein.