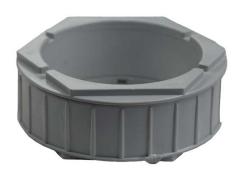

## **Primary**

Product brand Range of Product

Rylec Series "CB" PVC Bush

## Profile

Material PVC (Polyvinyl Chloride)

Size 50mm Colour Grey

36 Terrence Road Brendale Q 4500

**\*** +61 7 3881 6115

sales@gtsonline.com.au

gtsonline.com.au

The information provided explains a general description, and make up of the product contained herein.