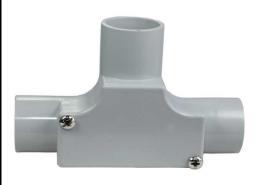

## **Primary**

Product brand Range of Product

Rylec Series "IT" Insp tee

## **Profile**

Material PVC (Polyvinyl Chloride)

Diameter 25mm Colour Grey

36 Terrence Road Brendale Q 4500

**\*** +61 7 3881 6115

sales@gtsonline.com.au

gtsonline.com.au

The information provided explains a general description, and make up of the product contained herein.