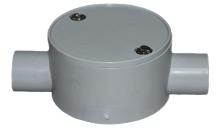

## **Product Data Sheet**

JB220C 20mm TWO Way Shallow J/B

## Primary

Product brand Range of Product Rylec Series "JB" PVC J'Box

## Profile

MaterialPVC (Polyvinyl Chloride)Diameter20mm entryShapeRoundColourGrey

36 Terrence Road Brendale Q 4500 ☎ +61 7 3881 6115 ً sales@gtsonline.com.au gtsonline.com.au

The information provided explains a general description, and make up of the product contained herein.