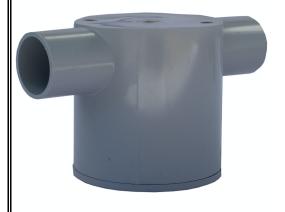

## **Product Data Sheet**

JBD225C 25mm Two Way Deep J/B

## **Primary**

Product brand Range of Product

Rylec Series "JB" PVC J'Box

## **Profile**

Material PVC (Polyvinyl Chloride)

Diameter 25mm Shape Round Colour Grey

36 Terrence Road Brendale Q 4500

**\*** +61 7 3881 6115

sales@gtsonline.com.au

gtsonline.com.au

The information provided explains a general description, and make up of the product contained herein.