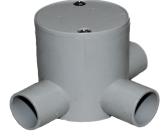

## **Product Data Sheet**

JBD325C 25mm Three Way Deep J/B

Primary

Product brand Range of Product Rylec Series "JB" PVC J'Box

## Profile

MaterialPVC (Polyvinyl Chloride)Diameter25mmShapeRoundColourGrey

36 Terrence Road Brendale Q 4500 ☎ +61 7 3881 6115 ً sales@gtsonline.com.au gtsonline.com.au

The information provided explains a general description, and make up of the product contained herein.