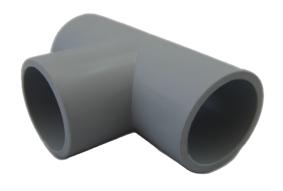

## **Product Data Sheet**

ST20C 20mm Solid Tee

## Primary Product b

Product brand
Range of Product

Rylec Series "ST" PVC Tee

## **Profile**

Material PVC (Polyvinyl Chloride)

Diameter 20mm Colour Grey

36 Terrence Road Brendale Q 4500

**\*** +61 7 3881 6115

sales@gtsonline.com.au

gtsonline.com.au

The information provided explains a general description, and make up of the product contained herein.