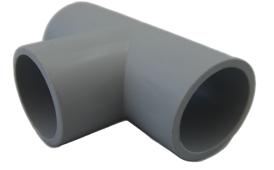

## **Product Data Sheet**

ST25C 25mm Solid Tee

## Primary

Product brand Range of Product Rylec Series "ST" PVC Tee

## Profile

MaterialPVC (Polyvinyl Chloride)Diameter25mmColourGrey

36 Terrence Road Brendale Q 4500 ☎ +61 7 3881 6115 ☑ sales@gtsonline.com.au

🕲 gtsonline.com.au

The information provided explains a general description, and make up of the product contained herein.