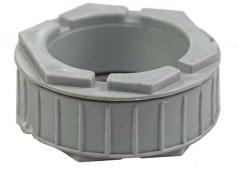

## **Product Data Sheet**

CB32C 32mm Female / Male Conduit Bush

Primary

Product brand Range of Product Rylec Series "CB" PVC Bush

## Profile

MaterialPVC (Polyvinyl Chloride)Size32mmColourGrey

36 Terrence Road Brendale Q 4500 ☎ +61 7 3881 6115 ً sales@gtsonline.com.au gtsonline.com.au

The information provided explains a general description, and make up of the product contained herein.