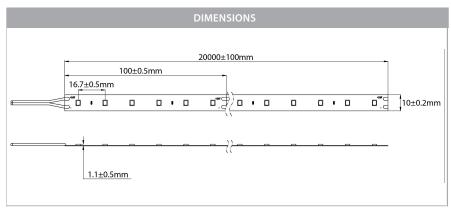

**LED Chip Type:** 3040

**LED Chips Per Metre:** 60 LED'S

**Lumens Per Metre\*:** 520lm

Maximum Length: 20000mm (3v voltage drop)

**Cutting Increments:** Every 100mm

Wiring: Parallel

**Mounting:** Aluminium Profile or Heat Sink