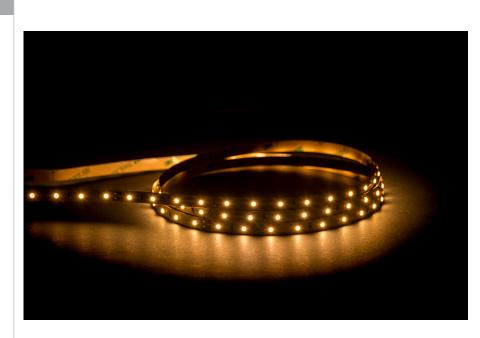

## 4.8w IP20 24v DC 3000K Long Run LED Strip

## PRODUCT SPECIFICATIONS

Watts Per Metre: 4.8w Input Voltage: 24v DC Colour Temp: 3000k

**CRI:** >90

Beam Angle: 120°

**IP Rating:** IP20

Size: 10mm x 2mm

**PCB:** 3oz

Dimmable: Yes

**LED Chip Type:** 3040

**LED Chips Per Metre:** 60 LED'S

**Lumens Per Metre\*:** 520lm

Maximum Length: 20000mm (3v voltage drop)

**Cutting Increments:** Every 100mm

Wiring: Parallel

**Mounting:** Aluminium Profile or Heat Sink