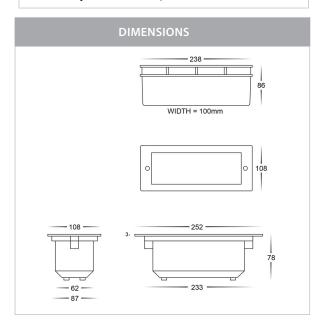

## PRODUCT SPECIFICATIONS

Name: Bata

Material: 316 Stainless Steel + Aluminium

Colour: Poly powder coated black face

**IP Rating: IP54** 

Lamp Base: Built in LED

**CRI:** ≥80

Cable Length: 200mm

Wiring: Parallel

**Dimmable:** Yes (Triac)

Warranty: 2 Years Replacement\*\*

## **Product Ordering**

| IMAGE | PART NUMBER     | COLOURTEMP              | LUMENS                  | INPUT   | BEAM ANGLE | INCLUDED LED                          |
|-------|-----------------|-------------------------|-------------------------|---------|------------|---------------------------------------|
|       | HV3004T-BLK     | 3000K<br>4000K<br>5500K | 800lm<br>850lm<br>900lm | 240v AC | 120°       | <b>Tri-Colour</b><br>10w Built in LED |
|       | HV3004T-BLK-12V | 3000K<br>4000K<br>5500K | 800lm<br>850lm<br>900lm | 12v DC  | 120°       | <b>Tri-Colour</b><br>10w Built in LED |