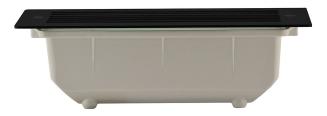

## 316 Stainless Steel Black Brick Lights with Grill

## PRODUCT SPECIFICATIONS

Name: Bata

Material: 316 Stainless Steel + Aluminium

Colour: Poly powder coated black face

**IP Rating: IP54** 

Lamp Base: Built in LED

**CRI:** ≥80

Cable Length: 200mm

## **Product Ordering**

| IMAGE | PART NUMBER     | COLOURTEMP              | LUMENS                  | INPUT   | BEAM ANGLE | INCLUDED LED                          |
|-------|-----------------|-------------------------|-------------------------|---------|------------|---------------------------------------|
|       | HV3004T-BLK     | 3000K<br>4000K<br>5500K | 800lm<br>850lm<br>900lm | 240v AC | 120°       | <b>Tri-Colour</b><br>10w Built in LED |
|       | HV3004T-BLK-12V | 3000K<br>4000K<br>5500K | 800lm<br>850lm<br>900lm | 12v DC  | 120°       | <b>Tri-Colour</b><br>10w Built in LED |