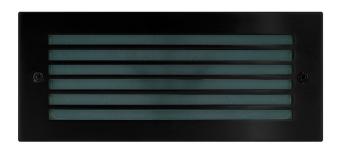

## 316 Stainless Steel Black Brick Lights with Grill

## PRODUCT SPECIFICATIONS

Name: Bata

Material: 316 Stainless Steel + Aluminium

Colour: Poly powder coated black face

**IP Rating: IP54** 

Lamp Base: Built in LED

**CRI:** ≥80

Cable Length: 200mm

## **Product Ordering**

| IMAGE | PART NUMBER     | COLOURTEMP              | LUMENS                  | INPUT   | BEAM ANGLE | INCLUDED LED                          |
|-------|-----------------|-------------------------|-------------------------|---------|------------|---------------------------------------|
|       | HV3004T-BLK     | 3000K<br>4000K<br>5500K | 800lm<br>850lm<br>900lm | 240v AC | 120°       | <b>Tri-Colour</b><br>10w Built in LED |
|       | HV3004T-BLK-12V | 3000K<br>4000K<br>5500K | 800lm<br>850lm<br>900lm | 12v DC  | 120°       | <b>Tri-Colour</b><br>10w Built in LED |