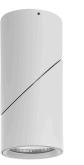

## Aluminium Surface Mounted Rotatable LED Downlights

## PRODUCT SPECIFICATIONS

Name: Nella Rotatable

Material: Aluminium

Colour: Matt Black or Matt White

**IP Rating:** IP54

Lamp Base: Built in LED

**CRI:** ≥80

Wiring: Parallel

## **Product Ordering**

| IMAGE | PART NUMBER | COLOURTEMP              | LUMENS                     | INPUT   | BEAM ANGLE | INCLUDED LED                          |
|-------|-------------|-------------------------|----------------------------|---------|------------|---------------------------------------|
|       | HV5825T-BLK | 3000k<br>4000k<br>5500k | 1920lm<br>2040lm<br>2160lm | 240v AC | 60°        | <b>TRI Colour</b><br>24w Built in LED |
|       | HV5825T-WHT | 3000k<br>4000k<br>5500k | 1920lm<br>2040lm<br>2160lm |         |            |                                       |