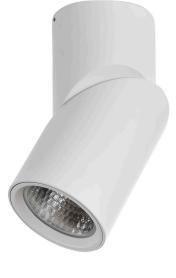

## **Product Ordering**

| IMAGE | PART NUMBER | COLOURTEMP              | LUMENS                     | INPUT   | BEAM ANGLE | INCLUDED LED                          |
|-------|-------------|-------------------------|----------------------------|---------|------------|---------------------------------------|
|       | HV5825T-BLK | 3000k<br>4000k<br>5500k | 1920lm<br>2040lm<br>2160lm | 240v AC | 60°        | <b>TRI Colour</b><br>24w Built in LED |
|       | HV5825T-WHT | 3000k<br>4000k<br>5500k | 1920lm<br>2040lm<br>2160lm |         |            |                                       |