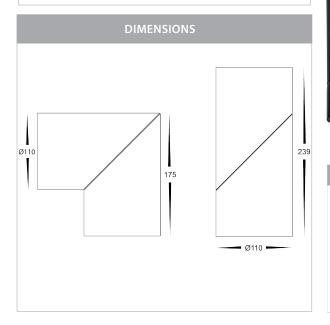

## Aluminium Surface Mounted Rotatable LED Downlights

## PRODUCT SPECIFICATIONS

Name: Nella Rotatable

Material: Aluminium

Colour: Matt Black or Matt White

**IP Rating:** IP54

Lamp Base: Built in LED

**CRI:** ≥80

Wiring: Parallel