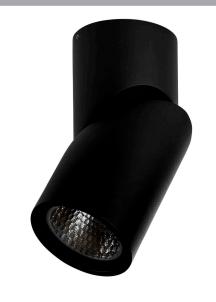

## **Product Ordering**

| IMAGE | PART NUMBER | COLOURTEMP              | LUMENS                     | INPUT   | BEAM ANGLE | INCLUDED LED                          |
|-------|-------------|-------------------------|----------------------------|---------|------------|---------------------------------------|
|       | HV5825T-BLK | 3000k<br>4000k<br>5500k | 1920lm<br>2040lm<br>2160lm | 240v AC | 60°        | <b>TRI Colour</b><br>24w Built in LED |
|       | HV5825T-WHT | 3000k<br>4000k<br>5500k | 1920lm<br>2040lm<br>2160lm |         |            |                                       |