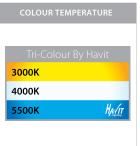

## **Product Ordering**

| IMAGE | PART NUMBER | COLOURTEMP              | LUMENS                     | INPUT   | BEAM ANGLE | INCLUDED LED                          |
|-------|-------------|-------------------------|----------------------------|---------|------------|---------------------------------------|
|       | HV5825T-BLK | 3000k<br>4000k<br>5500k | 1920lm<br>2040lm<br>2160lm | 240v AC | 60°        | <b>TRI Colour</b><br>24w Built in LED |
|       | HV5825T-WHT | 3000k<br>4000k<br>5500k | 1920lm<br>2040lm<br>2160lm |         |            |                                       |