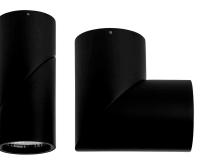

## Aluminium Surface Mounted Rotatable LED Downlights

## PRODUCT SPECIFICATIONS

Name: Nella Rotatable

Material: Aluminium

Colour: Matt Black or Matt White

**IP Rating:** IP54

Lamp Base: Built in LED

**CRI:** ≥80

Wiring: Parallel

## **Product Ordering**

| IMAGE | PART NUMBER | COLOURTEMP              | LUMENS                     | INPUT   | BEAM ANGLE | INCLUDED LED                          |
|-------|-------------|-------------------------|----------------------------|---------|------------|---------------------------------------|
|       | HV5825T-BLK | 3000k<br>4000k<br>5500k | 1920lm<br>2040lm<br>2160lm | 240v AC | 60°        | <b>TRI Colour</b><br>24w Built in LED |
|       | HV5825T-WHT | 3000k<br>4000k<br>5500k | 1920lm<br>2040lm<br>2160lm |         |            |                                       |