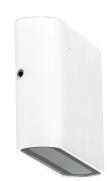

## Aluminium Slim Fixed Down Wall Lights

## PRODUCT SPECIFICATIONS

Name: Lisse

Material: Aluminium

Colour: Poly Powder Coated Black & White

**IP Rating:** IP54

Lamp Base: Built in LED

**CRI:** ≥80

Wiring: Parallel