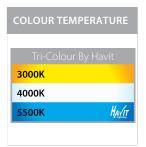

## **Product Ordering**

| IMAGE | PART NUMBER     | INPUT   | COLOUR TEMP               | LUMENS                  | BEAM ANGLE | INCLUDED LED                         |
|-------|-----------------|---------|---------------------------|-------------------------|------------|--------------------------------------|
|       | HV3643T-BLK     | 240v AC | 3000k<br>- 4000k<br>5500k | 360lm<br>375lm<br>390lm | 120°       | <b>Tri-Colour</b><br>6w Built in LED |
|       | HV3643T-BLK-12V | 12v DC  |                           |                         |            |                                      |
|       | HV3643T-WHT     | 240v AC | 3000k<br>4000k<br>5500k   | 360lm<br>375lm<br>390lm | 120°       | <b>Tri-Colour</b><br>6w Built in LED |
|       | HV3643T-WHT-12V | 12v DC  |                           |                         |            |                                      |