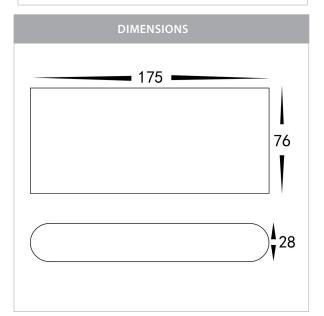

## **Product Ordering**

| IMAGE | PART NUMBER     | INPUT   | COLOUR TEMP               | LUMENS                  | BEAM ANGLE | INCLUDED LED                         |
|-------|-----------------|---------|---------------------------|-------------------------|------------|--------------------------------------|
|       | HV3643T-BLK     | 240v AC | 3000k<br>- 4000k<br>5500k | 360lm<br>375lm<br>390lm | 120°       | <b>Tri-Colour</b><br>6w Built in LED |
|       | HV3643T-BLK-12V | 12v DC  |                           |                         |            |                                      |
|       | HV3643T-WHT     | 240v AC | 3000k<br>4000k<br>5500k   | 360lm<br>375lm<br>390lm | 120°       | <b>Tri-Colour</b><br>6w Built in LED |
|       | HV3643T-WHT-12V | 12v DC  |                           |                         |            |                                      |