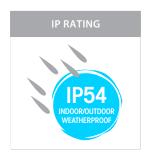

## PRODUCT SPECIFICATIONS

Name: Lisse

Material: Aluminium

Colour: Poly Powder Coated Black & White

**IP Rating:** IP54

Lamp Base: Built in LED

**CRI:** ≥80

Wiring: Parallel