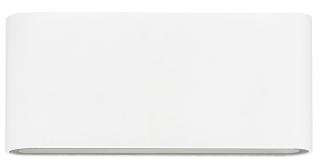

## **Product Ordering**

| IMAGE | PART NUMBER     | INPUT   | COLOUR TEMP               | LUMENS                  | BEAM ANGLE | INCLUDED LED                         |
|-------|-----------------|---------|---------------------------|-------------------------|------------|--------------------------------------|
|       | HV3643T-BLK     | 240v AC | 3000k<br>- 4000k<br>5500k | 360lm<br>375lm<br>390lm | 120°       | <b>Tri-Colour</b><br>6w Built in LED |
|       | HV3643T-BLK-12V | 12v DC  |                           |                         |            |                                      |
|       | HV3643T-WHT     | 240v AC | 3000k<br>4000k<br>5500k   | 360lm<br>375lm<br>390lm | 120°       | <b>Tri-Colour</b><br>6w Built in LED |
|       | HV3643T-WHT-12V | 12v DC  |                           |                         |            |                                      |