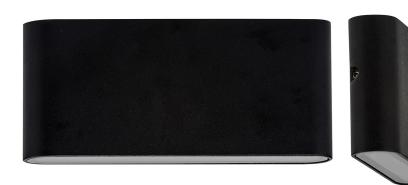

## **Product Ordering**

| IMAGE | PART NUMBER     | INPUT   | COLOUR TEMP               | LUMENS                  | BEAM ANGLE | INCLUDED LED                         |
|-------|-----------------|---------|---------------------------|-------------------------|------------|--------------------------------------|
|       | HV3643T-BLK     | 240v AC | 3000k<br>- 4000k<br>5500k | 360lm<br>375lm<br>390lm | 120°       | <b>Tri-Colour</b><br>6w Built in LED |
|       | HV3643T-BLK-12V | 12v DC  |                           |                         |            |                                      |
|       | HV3643T-WHT     | 240v AC | 3000k<br>4000k<br>5500k   | 360lm<br>375lm<br>390lm | 120°       | <b>Tri-Colour</b><br>6w Built in LED |
|       | HV3643T-WHT-12V | 12v DC  |                           |                         |            |                                      |