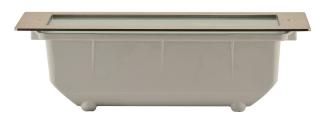

## PRODUCT SPECIFICATIONS

Name: Bata

Material: 316 Stainless Steel

**Colour:** Stainless Steel

**IP Rating:** IP54

Lamp Base: Built in LED

**CRI:** ≥80

Cable Length: 200mm

## **Product Ordering**

| IMAGE | PART NUMBER       | COLOURTEMP              | LUMENS                  | INPUT   | BEAM ANGLE | INCLUDED LED                          |
|-------|-------------------|-------------------------|-------------------------|---------|------------|---------------------------------------|
|       | HV3003T-SS316     | 3000K<br>4000K<br>5500K | 800lm<br>850lm<br>900lm | 240v AC | 120°       | <b>Tri-Colour</b><br>10w Built in LED |
|       | HV3003T-SS316-12V | 3000K<br>4000K<br>5500K | 800lm<br>850lm<br>900lm | 12v DC  | 120°       | <b>Tri-Colour</b><br>10w Built in LED |