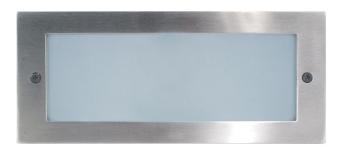

## PRODUCT SPECIFICATIONS

Name: Bata

Material: 316 Stainless Steel

**Colour:** Stainless Steel

**IP Rating:** IP54

Lamp Base: Built in LED

**CRI:** ≥80

Cable Length: 200mm

## **Product Ordering**

| IMAGE | PART NUMBER       | COLOURTEMP              | LUMENS                  | INPUT   | BEAM ANGLE | INCLUDED LED                          |
|-------|-------------------|-------------------------|-------------------------|---------|------------|---------------------------------------|
|       | HV3003T-SS316     | 3000K<br>4000K<br>5500K | 800lm<br>850lm<br>900lm | 240v AC | 120°       | <b>Tri-Colour</b><br>10w Built in LED |
|       | HV3003T-SS316-12V | 3000K<br>4000K<br>5500K | 800lm<br>850lm<br>900lm | 12v DC  | 120°       | <b>Tri-Colour</b><br>10w Built in LED |