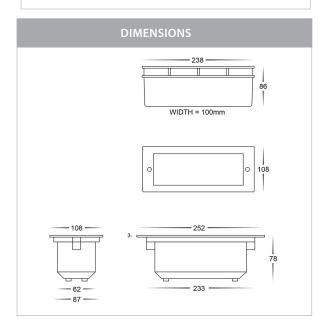

## PRODUCT SPECIFICATIONS

Name: Bata

Material: 316 Stainless Steel

**Colour:** Stainless Steel

**IP Rating:** IP54

Lamp Base: Built in LED

**CRI:** ≥80

Cable Length: 200mm

Wiring: Parallel

**Dimmable:** Yes (Triac)

Warranty: 2 Years Replacement\*\*