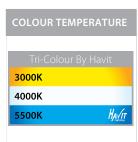

## **Product Ordering**

| IMAGE | PART NUMBER     | COLOURTEMP              | LUMENS                  | INPUT   | BEAM ANGLE | INCLUDED LED                          |
|-------|-----------------|-------------------------|-------------------------|---------|------------|---------------------------------------|
| 0     | HV3003T-BLK     | 3000K<br>4000K<br>5500K | 800lm<br>850lm<br>900lm | 240v AC | 120°       | <b>Tri-Colour</b><br>10w Built in LED |
|       | HV3003T-BLK-12V | 3000K<br>4000K<br>5500K | 800lm<br>850lm<br>900lm | 12v DC  | 120°       | <b>Tri-Colour</b><br>10w Built in LED |