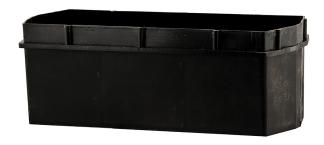

## 316 Stainless Steel Black Brick Lights

PRODUCT SPECIFICATIONS

Name: Bata

Material: 316 Stainless Steel + Aluminium

Colour: Poly powder coated black face

**IP Rating:** IP54

Lamp Base: Built in LED

**CRI:** ≥80

Cable Length: 200mm

Wiring: Parallel

**Dimmable:** Yes (Triac)

Warranty: 2 Years Replacement\*\*