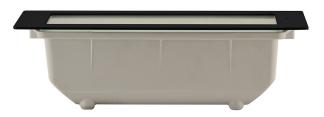

## 316 Stainless Steel Black Brick Lights

PRODUCT SPECIFICATIONS

Name: Bata

Material: 316 Stainless Steel + Aluminium

Colour: Poly powder coated black face

**IP Rating:** IP54

Lamp Base: Built in LED

**CRI:** ≥80

Cable Length: 200mm

Wiring: Parallel

**Dimmable:** Yes (Triac)

Warranty: 2 Years Replacement\*\*