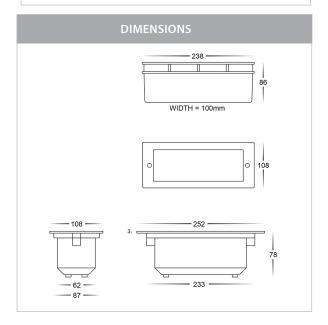

## 316 Stainless Steel Black Brick Lights

PRODUCT SPECIFICATIONS

Name: Bata

Material: 316 Stainless Steel + Aluminium

Colour: Poly powder coated black face

**IP Rating:** IP54

Lamp Base: Built in LED

**CRI:** ≥80

Cable Length: 200mm

Wiring: Parallel

**Dimmable:** Yes (Triac)

Warranty: 2 Years Replacement\*\*