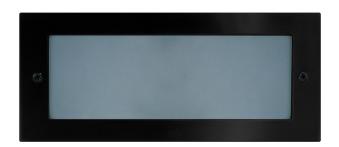

## 316 Stainless Steel Black Brick Lights

PRODUCT SPECIFICATIONS

Name: Bata

Material: 316 Stainless Steel + Aluminium

Colour: Poly powder coated black face

**IP Rating:** IP54

Lamp Base: Built in LED

**CRI:** ≥80

Cable Length: 200mm

Wiring: Parallel

**Dimmable:** Yes (Triac)

Warranty: 2 Years Replacement\*\*