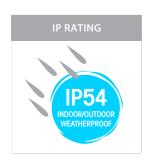

## 316 Stainless Steel Black Brick Lights

PRODUCT SPECIFICATIONS

Name: Bata

Material: 316 Stainless Steel + Aluminium

Colour: Poly powder coated black face

**IP Rating:** IP54

Lamp Base: Built in LED

**CRI:** ≥80