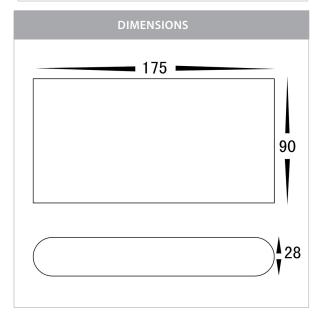

## Aluminium Slim Up & Down Wall Lights

## PRODUCT SPECIFICATIONS

Name: Lisse

Material: Aluminium

Colour: Poly Powder Coated Black & White

**IP Rating:** IP54

Lamp Base: Built in LED

**CRI:** ≥80

Wiring: Parallel

**Dimmable:** No

Warranty: 2 Years Replacement\*\*