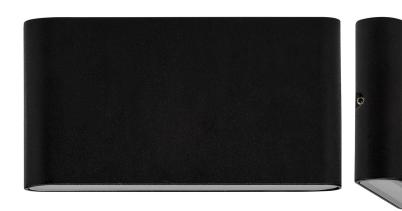

## **Product Ordering**

| IMAGE | PART NUMBER     | INPUT   | COLOURTEMP                | LUMENS                           | BEAM ANGLE | INCLUDED LED                            |
|-------|-----------------|---------|---------------------------|----------------------------------|------------|-----------------------------------------|
|       | HV3644T-BLK     | 240v AC | 3000k<br>- 4000k<br>5500k | 2x 300lm<br>2x 310lm<br>2x 325lm | 120°       | <b>Tri-Colour</b><br>2x 5w Built in LED |
|       | HV3644T-BLK-12V | 12v DC  |                           |                                  |            |                                         |
|       | HV3644T-WHT     | 240v AC | 3000k<br>4000k<br>5500k   | 2x 300lm<br>2x 310lm<br>2x 325lm | 120°       | <b>Tri-Colour</b><br>2x 5w Built in LED |
|       | HV3644T-WHT-12V | 12v DC  |                           |                                  |            |                                         |