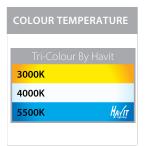

## **Product Ordering**

| IMAGE | PART NUMBER     | INPUT   | COLOURTEMP                | LUMENS                           | BEAM ANGLE | INCLUDED LED                            |
|-------|-----------------|---------|---------------------------|----------------------------------|------------|-----------------------------------------|
|       | HV3644T-BLK     | 240v AC | 3000k<br>- 4000k<br>5500k | 2x 300lm<br>2x 310lm<br>2x 325lm | 120°       | <b>Tri-Colour</b><br>2x 5w Built in LED |
|       | HV3644T-BLK-12V | 12v DC  |                           |                                  |            |                                         |
|       | HV3644T-WHT     | 240v AC | 3000k<br>4000k<br>5500k   | 2x 300lm<br>2x 310lm<br>2x 325lm | 120°       | <b>Tri-Colour</b><br>2x 5w Built in LED |
|       | HV3644T-WHT-12V | 12v DC  |                           |                                  |            |                                         |