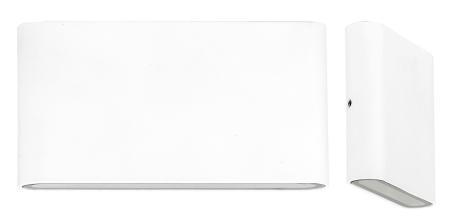

## **Product Ordering**

| IMAGE | PART NUMBER     | INPUT   | COLOURTEMP                | LUMENS                           | BEAM ANGLE | INCLUDED LED                            |
|-------|-----------------|---------|---------------------------|----------------------------------|------------|-----------------------------------------|
|       | HV3644T-BLK     | 240v AC | 3000k<br>- 4000k<br>5500k | 2x 300lm<br>2x 310lm<br>2x 325lm | 120°       | <b>Tri-Colour</b><br>2x 5w Built in LED |
|       | HV3644T-BLK-12V | 12v DC  |                           |                                  |            |                                         |
|       | HV3644T-WHT     | 240v AC | 3000k<br>4000k<br>5500k   | 2x 300lm<br>2x 310lm<br>2x 325lm | 120°       | <b>Tri-Colour</b><br>2x 5w Built in LED |
|       | HV3644T-WHT-12V | 12v DC  |                           |                                  |            |                                         |