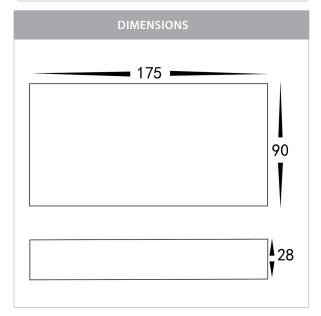

## Aluminium Slim Up & Down Wall Lights

PRODUCT SPECIFICATIONS

Name: Essil

Material: Aluminium

Colour: Poly Powder Coated Black & White

**IP Rating:** IP54

Lamp Base: Built in LED

**CRI:** ≥80