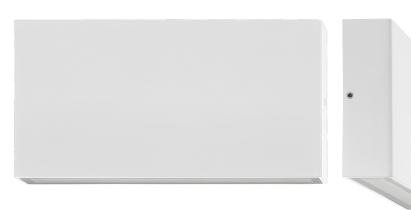

## Aluminium Slim Up & Down Wall Lights

PRODUCT SPECIFICATIONS

Name: Essil

Material: Aluminium

Colour: Poly Powder Coated Black & White

**IP Rating:** IP54

Lamp Base: Built in LED

**CRI:** ≥80