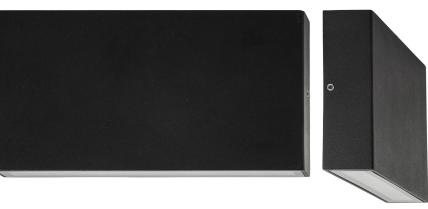

## Aluminium Slim Up & Down Wall Lights

PRODUCT SPECIFICATIONS

Name: Essil

Material: Aluminium

Colour: Poly Powder Coated Black & White

**IP Rating:** IP54

Lamp Base: Built in LED

**CRI:** ≥80

## **Product Ordering**

| IMAGE | PART NUMBER     | INPUT   | COLOURTEMP                | LUMENS                           | BEAM ANGLE | INCLUDED LED                            |
|-------|-----------------|---------|---------------------------|----------------------------------|------------|-----------------------------------------|
|       | HV3648T-BLK     | 240v AC | 3000k<br>- 4000k<br>5500k | 2x 300lm<br>2x 310lm<br>2x 325lm | 120°       | <b>Tri-Colour</b><br>2x 5w Built in LED |
|       | HV3648T-BLK-12V | 12v DC  |                           |                                  |            |                                         |
|       | HV3648T-WHT     | 240v AC | 3000k<br>4000k<br>5500k   | 2x 300lm<br>2x 310lm<br>2x 325lm | 120°       | <b>Tri-Colour</b><br>2x 5w Built in LED |
|       | HV3648T-WHT-12V | 12v DC  |                           |                                  |            |                                         |