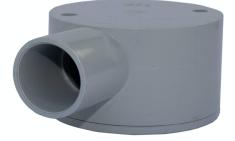

## **Product Data Sheet**

JB125C 25mm One Way Shallow J/B

## Profile

MaterialPVC (Polyvinyl Chloride)Diameter25mmShapeRoundColourGrey

36 Terrence Road Brendale Q 4500 ☎ +61 7 3881 6115 ً sales@gtsonline.com.au gtsonline.com.au

The information provided explains a general description, and make up of the product contained herein.