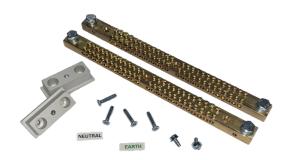

CONCEPT Panelboard Earth and Neutral Kit 24 -Way suits COE, CPL and CPR

Representative Photo Only (actual product may vary based on configuration selections)

| SPECIFICATIONS                                 |                                                                                                                  |
|------------------------------------------------|------------------------------------------------------------------------------------------------------------------|
| Component Type Power Distribution & Protection | Earth / Neutral Bars                                                                                             |
| Number of Poles                                | 24                                                                                                               |
| Details, Numbering                             | 1 - 24                                                                                                           |
| Length                                         | 268 mm                                                                                                           |
| L99 Application                                | 24 Way 250A earth / neutral kit with bar,<br>earth & neutral labels, neutral support<br>brackets & fixing screws |
| Installation Notes                             | Install as Earth or Neutral bar, as required                                                                     |
| REFERENCES                                     |                                                                                                                  |
| IECEx Certificate -                            |                                                                                                                  |
| Supplier Declaration of Conformity:            |                                                                                                                  |
| Installation Guide: -                          |                                                                                                                  |
| User Manual: -                                 |                                                                                                                  |
| Manufacturer Datasheet: -                      |                                                                                                                  |
| Manufacturer Catalogue & Product Selection:    |                                                                                                                  |