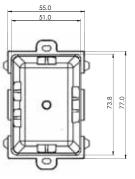

## **HYSHRW** (Wide)

Ideally suited to fit the Flat Cat Range Internal dimensions:

- Length 73.8mm
- Width 51mm
- Depth 54mm

| Catalogue Number | Description            |
|------------------|------------------------|
| HYSHR            | Insulating Shroud      |
| HYSHRW           | Insulating Shroud Wide |