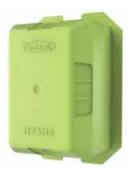

## **HYSHR**

Internal dimensions:

- · Length 75.6mm
- Width 50.5mm
- Depth 50mm