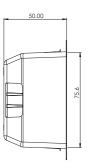

## **HYSHR**

Internal dimensions:

- · Length 75.6mm
- Width 50.5mm
- Depth 50mm