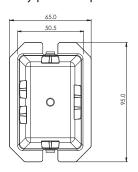

## **HYSHR**

Internal dimensions:

- · Length 75.6mm
- Width 50.5mm
- Depth 50mm