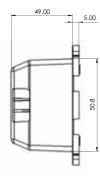

## **HYSHRW** (Wide)

Ideally suited to fit the Flat Cat Range Internal dimensions:

- Length 73.8mm
- Width 51mm
- Depth 54mm

| Catalogue Number | Description            |
|------------------|------------------------|
| HYSHR            | Insulating Shroud      |
| HYSHRW           | Insulating Shroud Wide |