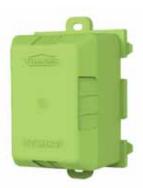

## **HYSHRW** (Wide)

Ideally suited to fit the Flat Cat Range Internal dimensions:

- Length 73.8mm
- Width 51mm
- Depth 54mm

| Catalogue Number | Description            |
|------------------|------------------------|
| HYSHR            | Insulating Shroud      |
| HYSHRW           | Insulating Shroud Wide |